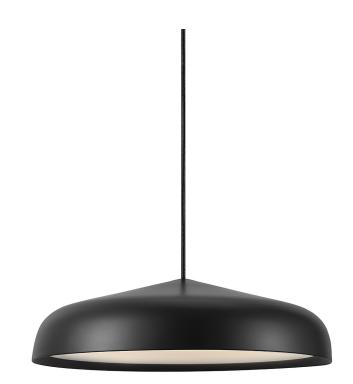

Fura 40

Shade diameter (cm): 40 Shade height (cm): 11

## Fura 40

Item number: 48113003 Black EAN: 5701581454187 Packaging unit 1 Material: Metal/Plastic IP20, Class 2 (Double isolated), 230V Cord: 300 cm, Black textile cable Can the cable be replaced? No LED MODUL, Light source incl. 20w led

Area: Indoor Energy class A++ - A Transformer/driver placement: I lampen

The stylish design gives Fura a minimalistic and modern expression. The opal bottom shade lends a beautifully diffused light and covers the integrated LED technology. Fura has the latest dim-to-warm technology build in and makes it possible to control the light from the wall switch. Designed by Bønnelycke mdd