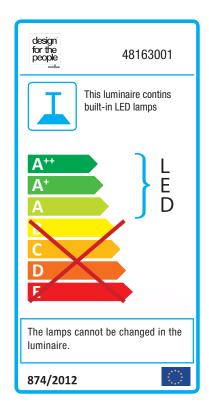

## **Angle**

Item number: 48163001 White/Telegrey EAN: 5701581452381

Packaging unit 3
Material: Metal/Plastic
IP20, Class 2 (Double isolated), 230V
Cord: 300 cm, White textile cable
Can the cable be replaced? No
LED MODUL, Light source incl. 10w led

Area: Indoor Energy class A++ - A

## Lightsource info (pr. lightsource)

Lumen: 700 Lifetime: 30000 On/Off: 15000

Colour temperature: 2200-2700K

RA: 80

Beam angle: 120° Dimmable: Yes

Energy class A+

Angle is contemporary and exclusive lighting with an industrial look. The special feature of this lamp is the ability to determine the direction of the light via the magnet mounted on the cord. The lamp looks great in clusters of several units which are angled differently. It creates a gorgeous expression and adds a bit of ambience to any room. Designed by Maria Berntsen