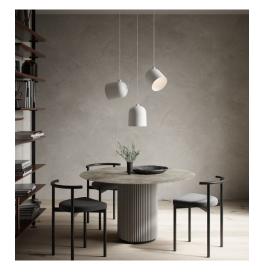

## Lightsource info (pr. lightsource)

Lumen: 700 Lifetime: 30000 On/Off: 15000

Colour temperature: 2200-2700K

RA: 80

Beam angle: 120° Dimmable: Yes

Energy class A+

Angle is contemporary and exclusive lighting with an industrial look. The special feature of this lamp is the ability to determine the direction of the light via the magnet mounted on the cord. The lamp looks great in clusters of several units which are angled differently. It creates a gorgeous expression and adds a bit of ambience to any room. Designed by Maria Berntsen