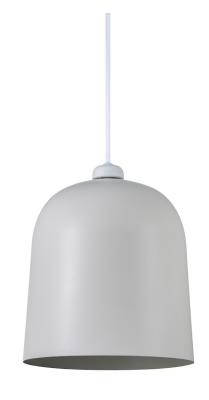

Shade diameter (cm): 20.6 Shade height (cm): 24.5

## **Angle**

Item number: 48163001 White/Telegrey EAN: 5701581452381

Packaging unit 3
Material: Metal/Plastic
IP20, Class 2 (Double isolated), 230V
Cord: 300 cm, White textile cable
Can the cable be replaced? No
LED MODUL, Light source incl. 10w led

## Lightsource info (pr. lightsource)

Lumen: 700 Lifetime: 30000 On/Off: 15000

Colour temperature: 2200-2700K

RA: 80

Beam angle: 120° Dimmable: Yes

Energy class A+

Angle is contemporary and exclusive lighting with an industrial look. The special feature of this lamp is the ability to determine the direction of the light via the magnet mounted on the cord. The lamp looks great in clusters of several units which are angled differently. It creates a gorgeous expression and adds a bit of ambience to any room. Designed by Maria Berntsen