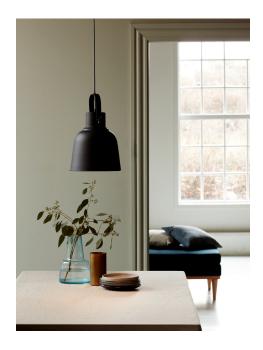

E27, Max. 25W, Light source not included

Area: Indoor

Energy class A++ - E

With its raw and industrial design, the Adrian series creates a contrast to the bright and feminine Nordic interior style. The interaction between the rough surface and the integrated screws reinforces the industrial expression. In contrast to the rough design, the screen creates cosy lighting with downward light and simultaneously spreads the light out into the room through the screws on the side, contributing to a whole new lighting experience.