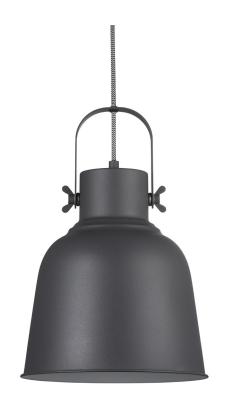

## nordlux®

Shade diameter (cm): 25 Shade height (cm): 28 Tilt angle: 180°

## Adrian 25

Item number: 48793003 Black EAN: 5701581461987

Packaging unit 3 Material: Metal/Plastic

IP20, Class 2 (Double isolated), 230V Cord: 200 cm, Black/White textile cable

Can the cable be replaced? No

E27, Max. 25W, Light source not included

Area: Indoor

Energy class A++ - E

With its raw and industrial design, the Adrian series creates a contrast to the bright and feminine Nordic interior style. The interaction between the rough surface and the integrated screws reinforces the industrial expression. In contrast to the rough design, the screen creates cosy lighting with downward light and simultaneously spreads the light out into the room through the screws on the side, contributing to a whole new lighting experience.