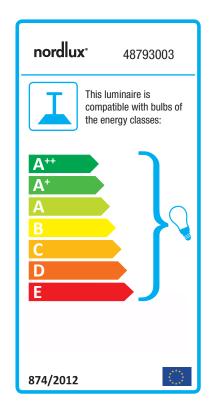

## Adrian 25

Item number: 48793003 Black EAN: 5701581461987

Packaging unit 3 Material: Metal/Plastic

IP20, Class 2 (Double isolated), 230V Cord: 200 cm, Black/White textile cable

Can the cable be replaced? No

E27, Max. 25W, Light source not included

Area: Indoor

Energy class A++ - E

With its raw and industrial design, the Adrian series creates a contrast to the bright and feminine Nordic interior style. The interaction between the rough surface and the integrated screws reinforces the industrial expression. In contrast to the rough design, the screen creates cosy lighting with downward light and simultaneously spreads the light out into the room through the screws on the side, contributing to a whole new lighting experience.