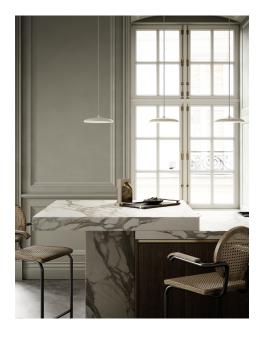

## **Artist 25**

Item number: 83083009 Beige EAN: 5704924002458

Packaging unit 2 Material: Metal/Plastic

IP20, Class 2 (Double isolated), 230V Cord: 300 cm, Beige textile cable

LED MODUL, Max. 14W, Light source incl. 14w led

## Lightsource info (pr. lightsource)

Lumen: 1000 Lumen/Watt: 80 Lifetime: 20000 On/Off: 8000

Colour temperature: 2700K

RA: 80

Beam angle: 120° Dimmable: No

With its contemporary design and simple shape, the award-winning Artist is a beautiful candidate for a future classic. The build-in LED panel is covered with a opalized shade, which soften and defuse the light. As the name suggests, the design is inspired from the world of music – by a drum kit cymbal. Design by Bønnelycke mdd