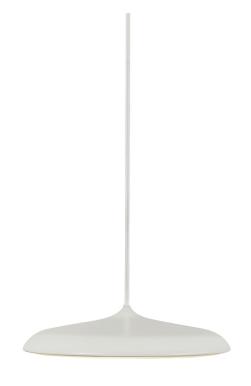

## **Artist 25**

Item number: 83083009 Beige EAN: 5704924002458

Packaging unit 2 Material: Metal/Plastic

IP20, Class 2 (Double isolated), 230V Cord: 300 cm, Beige textile cable

LED MODUL, Max. 14W, Light source incl. 14w led

## Lightsource info (pr. lightsource)

Lumen: 1000 Lumen/Watt: 80 Lifetime: 20000 On/Off: 8000

Colour temperature: 2700K

RA: 80

Beam angle: 120° Dimmable: No

With its contemporary design and simple shape, the award-winning Artist is a beautiful candidate for a future classic. The build-in LED panel is covered with a opalized shade, which soften and defuse the light. As the name suggests, the design is inspired from the world of music – by a drum kit cymbal. Design by Bønnelycke mdd