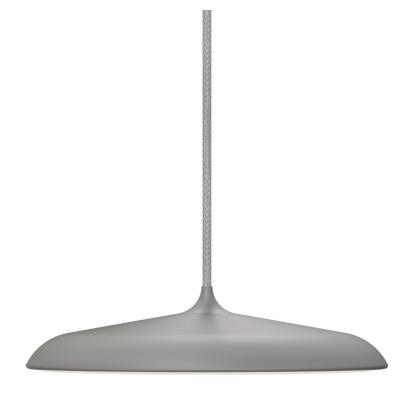

Shade diameter (cm): 25 Shade height (cm): 6

## Artist 25

Item number: 83083010 Grey EAN: 5701581301085

Packaging unit 2
Material: Metal/Plastic
IP20, Class 2 (Double isolated), 230V
Cord: 300 cm, Grey textile cable
Can the cable be replaced? No
LED MODUL, Light source incl. 14w led

## Lightsource info (pr. lightsource)

Lumen: 1000 Lumen/Watt: 80 Lifetime: 20000 On/Off: 8000

Colour temperature: 2700K

RA: 80

Beam angle: 120° Dimmable: Yes

Energy class A - A++

With its contemporary design and simple shape, the award-winning Artist is a beautiful candidate for a future classic. The build-in LED panel is covered with a opalized shade, which soften and defuse the light. As the name suggests, the design is inspired from the world of music – by a drum kit cymbal. Design by Bønnelycke mdd