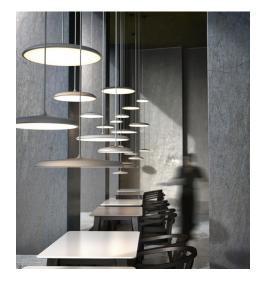

## Lightsource info (pr. lightsource)

Lumen: 1000 Lumen/Watt: 80 Lifetime: 20000 On/Off: 8000

Colour temperature: 2700K

RA: 80

Beam angle: 120° Dimmable: Yes

Energy class A - A++

With its contemporary design and simple shape, the award-winning Artist is a beautiful candidate for a future classic. The build-in LED panel is covered with a opalized shade, which soften and defuse the light. As the name suggests, the design is inspired from the world of music – by a drum kit cymbal. Design by Bønnelycke mdd