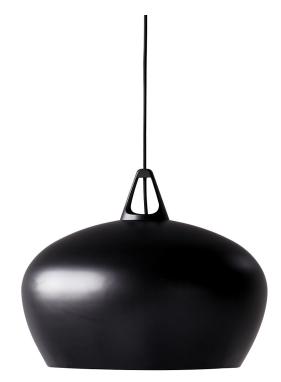

Height (cm): 38 Shade diameter (cm): 46

## Belly 46

Item number: 45073003 Black EAN: 5701581359789

Packaging unit 1 Material: Metal IP20, Class 2 (Double isolated), 230V Cord: 300 cm, Black textile cable Can the cable be replaced? No E27, Max. 60W, Light source not included

Area: Indoor Energy class A++ - D

The relationship between Nordic and Japanese design is a close one. Both schools display an affection for simplicity of expression and honest materials. In giving shape to the Belly pendant, Bønnelycke mdd drew inspiration from the traditional, Japanese teapot. A closer look also reveals clear references to the cast-iron stove or the archetypal jingle bell. With its dominantly artisanal look, Belly combines weightiness of shape with lightness of suspension. Designed by Bønnelycke mdd