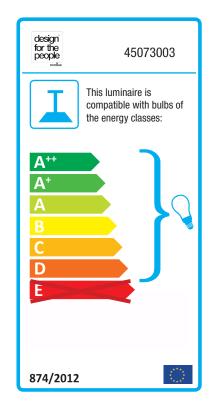

## Belly 46

Item number: 45073003 Black EAN: 5701581359789

Packaging unit 1 Material: Metal IP20, Class 2 (Double isolated), 230V Cord: 300 cm, Black textile cable Can the cable be replaced? No E27, Max. 60W, Light source not included

Area: Indoor Energy class A++ - D

The relationship between Nordic and Japanese design is a close one. Both schools display an affection for simplicity of expression and honest materials. In giving shape to the Belly pendant, Bønnelycke mdd drew inspiration from the traditional, Japanese teapot. A closer look also reveals clear references to the cast-iron stove or the archetypal jingle bell. With its dominantly artisanal look, Belly combines weightiness of shape with lightness of suspension. Designed by Bønnelycke mdd