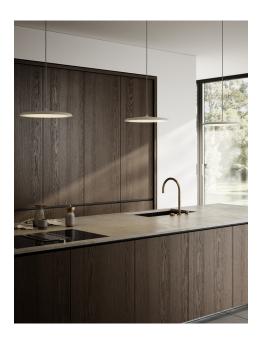

## With its contemporary design and simple shape, the award-winning Artist is a beautiful candidate for a future classic. The build-in LED panel is covered with a opalized shade, which soften and defuse the light. As the name suggests, the design is inspired from the world of music – by a drum kit cymbal. Design by Bønnelycke mdd