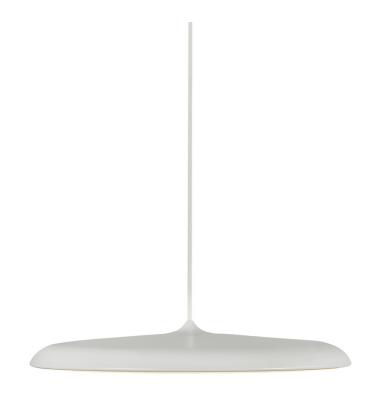

## With its contemporary design and simple shape, the award-winning Artist is a beautiful candidate for a future classic. The build-in LED panel is covered with a opalized shade, which soften and defuse the light. As the name suggests, the design is inspired from the world of music – by a drum kit cymbal. Design by Bønnelycke mdd